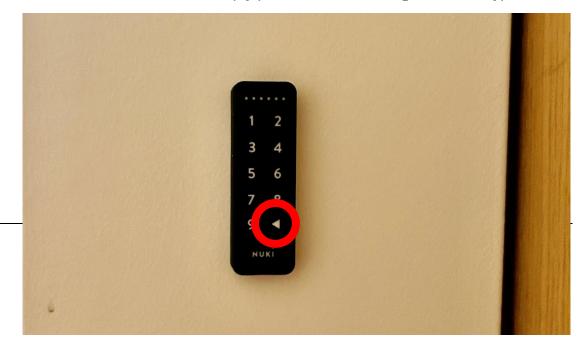

You can recognize it by the sign that says Red Apartment'.

The keypad for entering the PIN is located on the right side of the door frame. You received the corresponding 6-digit PIN in a separate message.

After entering the PIN, you'll hear the door lock open. Sometimes, you might need to gently push or pull the door to ensure it opens and doesn't automatically lock again.

To lock the door from the outside, simply press the small triangle on the keypad.