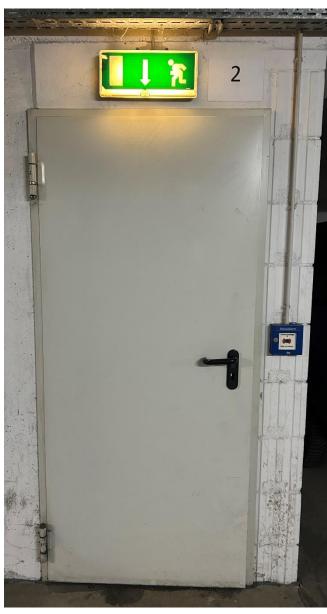

# Space No. 44:

The stairway to your apartment is located at the rear of the underground garage. **The entrance** is marked with the **number 2** above the doorframe:

From there, please go to the 5th floor as previously described to reach your apartment.