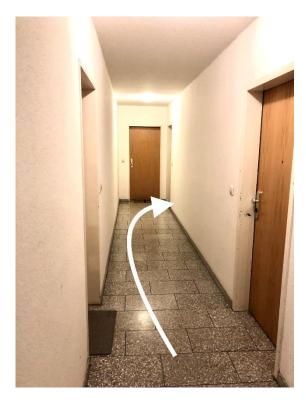

After pressing it, the hallway door will unlock for about 7 seconds, allowing you to simply push it open.

In the hallway, make your way up to the 5th floor (the top floor before the attic).

You turn left into the hallway. The apartment is located at the end of the hallway behind the last door on the right.