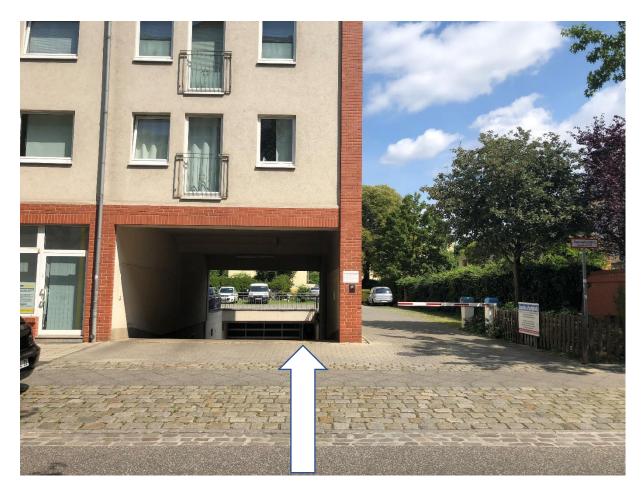

However, you are welcome to park your car on the right-hand side of the entrance to the underground car park for loading and unloading on your arrival and departure so that the distances are not too far.

In case you have booked a parking space in the underground garage, please park your car on the right side of the entrance, so that cars can still enter and exit on the left side.

The key for the underground garage is located in your apartment, next to the wall board in the hallway. You'll find out how to get the key in the next section under "Check-in".