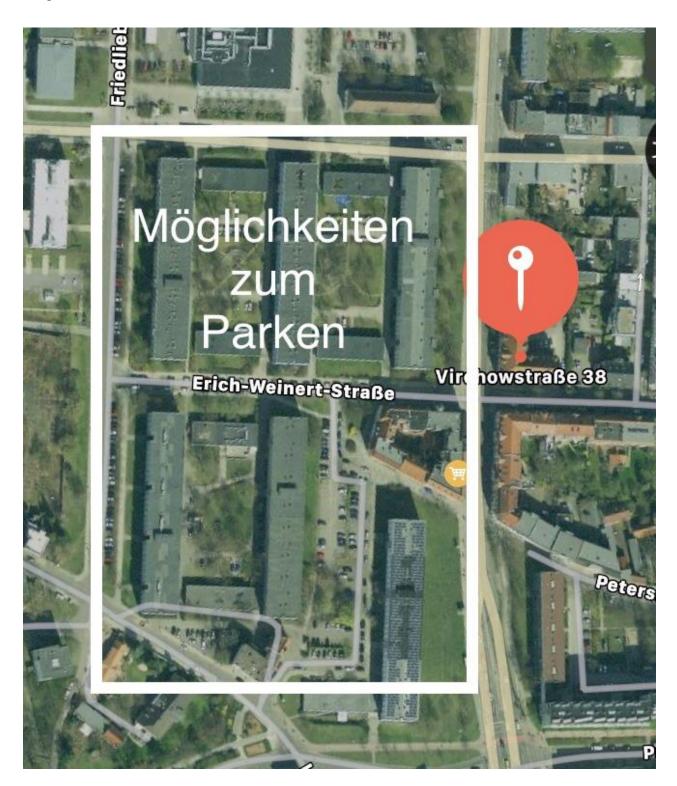

#### **Parking**

If you are arriving by car, there are numerous free parking spaces in the adjacent residential area, which is only a few meters away from the apartment complex. (Area in the white rectangle) The best chances are in this street:

Erich-Weinert-Strasse, 03044 Cottbus

Just be careful not to park your car in a time-restricted area if you want to park longer.

Unfortunately, it is not possible to park directly in the backyard, as there are only private parking spaces for the neighboring companies.