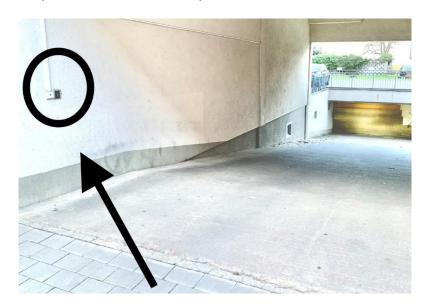

On the left wall of the entrance to the underground garage, you will find a door lock. You can use the key from your apartment to open the rolling gate.

In the underground garage, you can park either in **space No. 11 or No. 44**. These are marked with a red sign that says 'Cottbus-Apartments