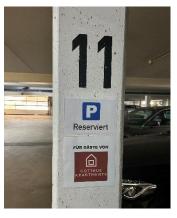

#### Space No. 11:

On the left wall of the entrance to the underground garage, you will find a door lock. You can use the key from your apartment to open the rolling gate.

In the underground garage, you can park either in **space No. 11 or No. 44**. These are marked with a red sign that says 'Cottbus-Apartments