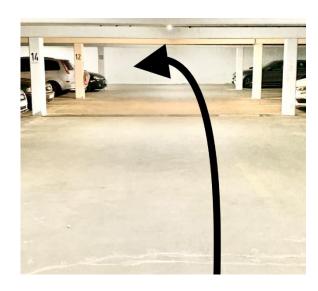

On the left wall of the entrance to the underground garage, you will find a door lock. You can use the key from your apartment to open the rolling gate.

In the underground garage, you can park either in **space No. 11 or No. 44**. These are marked with a red sign that says 'Cottbus-Apartments

# Space No. 44:

The stairway to your apartment is located at the rear of the underground garage. **The entrance** is marked with the **number 2** above the doorframe:

From there, please go to the 5th floor as previously described to reach your apartment.