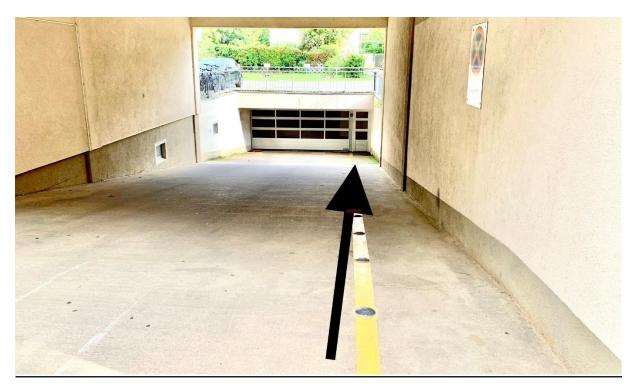

In case you have booked a parking space in the underground garage, please park your car on the right side of the entrance, so that cars can still enter and exit on the left side.

The key for the underground garage is located in your apartment, next to the wall board in the hallway. You'll find out how to get the key in the next section under "Check-in".

The lockable bike storage room is also located in the underground garage, on the left side behind the rolling gate. You'll find the key for the door in the apartment, next to the wall board in the hallway.