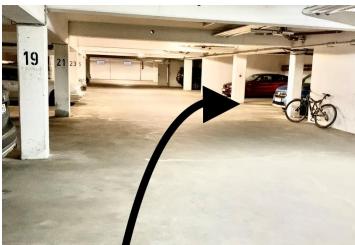

On the left wall of the entrance to the underground garage, you will find a door lock. You can use the key from your apartment to open the rolling gate.

In the underground garage, you can park either in **space No. 11 or No. 44**. These are marked with a red sign that says 'Cottbus-Apartments

# Space No. 44:

The stairway to your apartment is located at the rear of the underground garage. **The entrance** is marked with the **number 2** above the doorframe:

From there, please go to the 5th floor as previously described to reach your apartment.