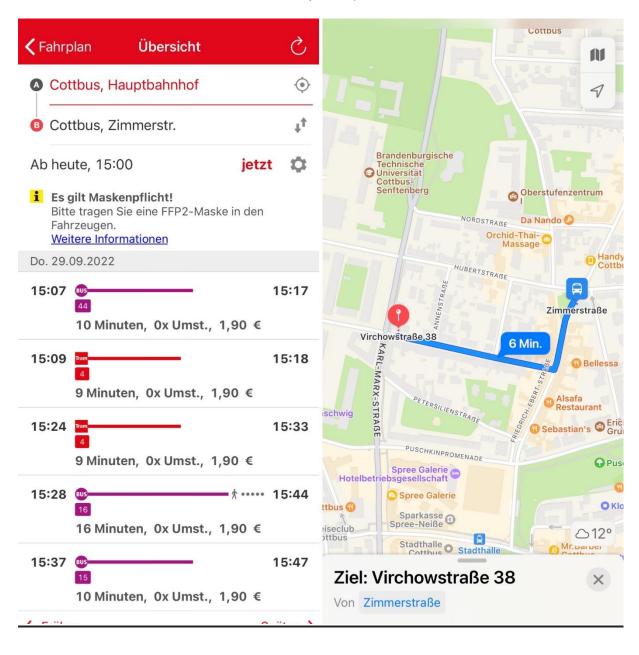

## **Getting there**

The exact address of the building is: Karl-Marx-Straße 60, 03044 Cottbus.

If you want to travel from the train station by public transport, you can take tram line no. 4 in the direction of "Neu Schmellwitz" directly from the station forecourt.

The stop to get off is called "Zimmerstraße". The journey time is about 10 minutes. From there it is about a 6-minute walk to your apartment.