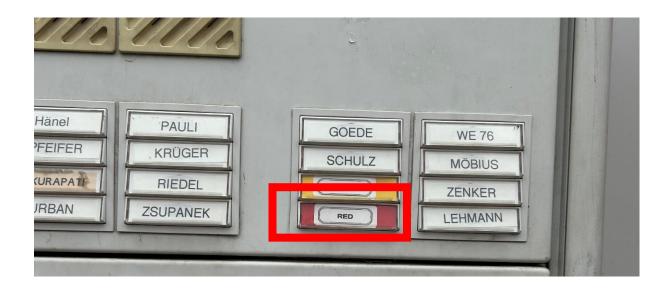

#### **Check-in**

Check-in is relaxed and flexible via a keypad with an access code, so there's no time pressure or stress when you arrive.

Here's how to find your apartment:

This is the entrance to the stairway leading to your apartment, located at Karl-Marx-Straße 60, 03044 Cottbus. To open the door to the hallway, please press the doorbell labeled "RED."