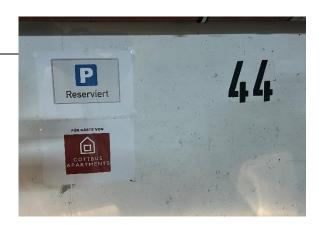

# Space No. 44:

The stairway to your apartment is located at the rear of the underground garage. **The entrance** is marked with the **number 2** above the doorframe:

From there, please go to the 5th floor as previously described to reach your apartment.