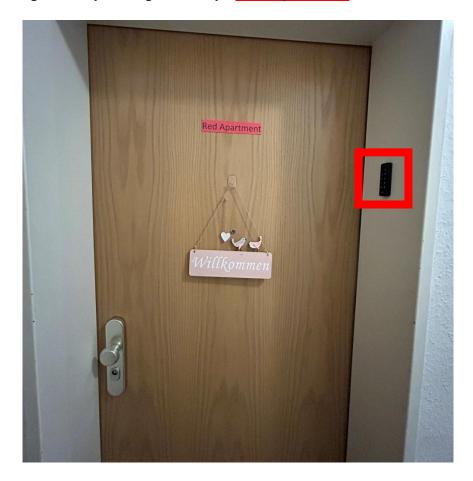

You can recognize it by the sign that says Red Apartment'.

The keypad for entering the PIN is located on the right side of the door frame. You received the corresponding 6-digit PIN in a separate message.