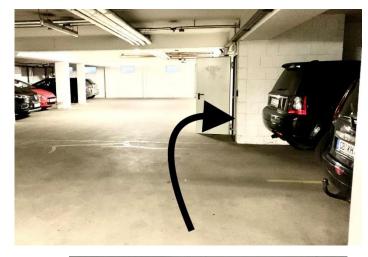

On the left wall of the entrance to the underground garage, you will find a door lock. You can use the key from your apartment to open the rolling gate.

In the underground garage, you can park either in **space No. 11 or No. 44**. These are marked with a red sign that says 'Cottbus-Apartments