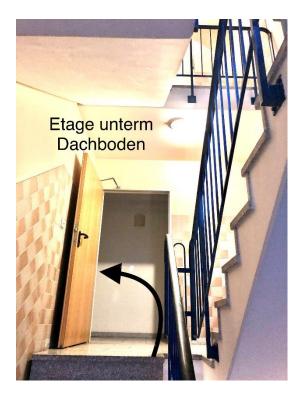

After pressing it, the hallway door will unlock for about 7 seconds, allowing you to simply push it open.

In the hallway, make your way up to the 5th floor (the top floor before the attic).

You turn left into the hallway. The apartment is located at the end of the hallway behind the last door on the right.