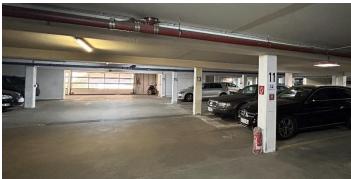

On the left wall of the entrance to the underground garage, you will find a door lock. You can use the key from your apartment to open the rolling gate.

In the underground garage, you can park either in **space No. 11 or No. 44**. These are marked with a red sign that says 'Cottbus-Apartments

# Space No. 44:

The stairway to your apartment is located at the rear of the underground garage. **The entrance** is marked with the **number 2** above the doorframe:

From there, please go to the 5th floor as previously described to reach your apartment.