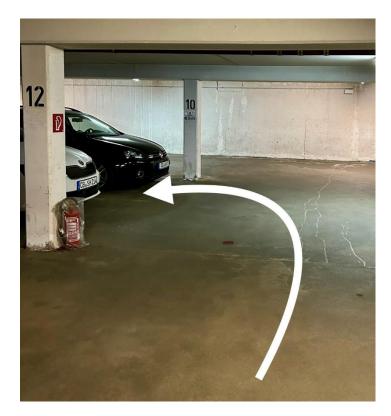

On the left wall of the entrance to the underground garage, you will find a door lock. You can use the key from your apartment to open the rolling gate.

In the underground garage, you can park either in **space No. 11 or No. 44**. These are marked with a red sign that says 'Cottbus-Apartments

#### Space No. 11: