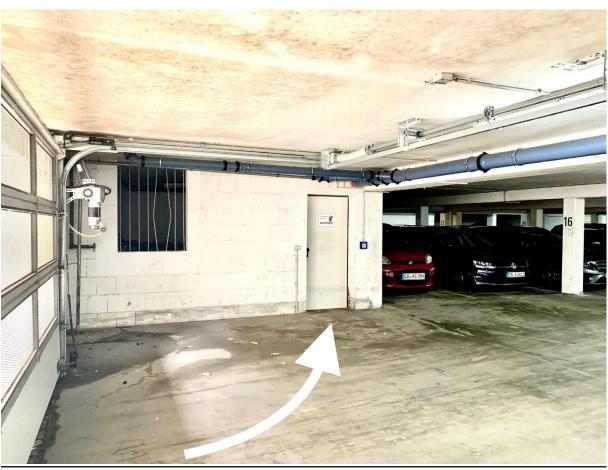

On the left wall of the entrance to the underground garage, you will find a door lock. You can use the key from your apartment to open the rolling gate.

In the underground garage, you can park either in **space No. 11 or No. 44**. These are marked with a red sign that says 'Cottbus-Apartments

# Space No. 44:

The stairway to your apartment is located at the rear of the underground garage. **The entrance** is marked with the **number 2** above the doorframe:

From there, please go to the 5th floor as previously described to reach your apartment.