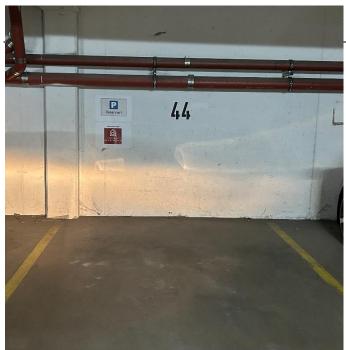

# Space No. 44:

The stairway to your apartment is located at the rear of the underground garage. **The entrance** is marked with the **number 2** above the doorframe:

From there, please go to the 5th floor as previously described to reach your apartment.

On the left wall of the entrance to the underground garage, you will find a door lock. You can use the key from your apartment to open the rolling gate.

In the underground garage, you can park either in **space No. 11 or No. 44**. These are marked with a red sign that says 'Cottbus-Apartments