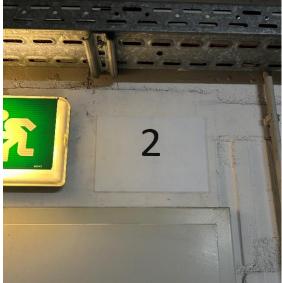

# Space No. 44:

The stairway to your apartment is located at the rear of the underground garage. **The entrance** is marked with the **number 2** above the doorframe:

From there, please go to the 5th floor as previously described to reach your apartment.