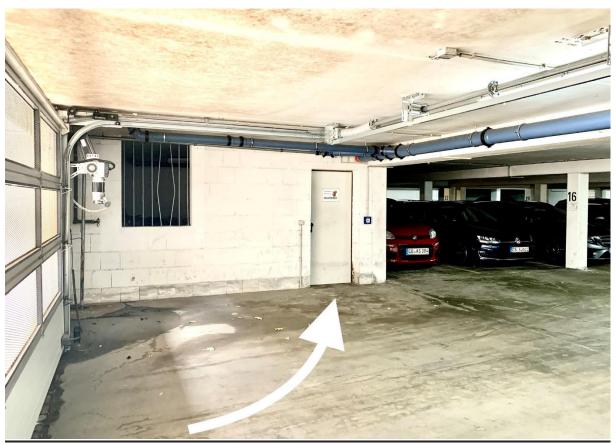

If you have booked a parking space in the underground car park, please also park your car here and first pick up the key to the apartment. You can find out how to get the key under "Check-in" below.

The lockable bicycle storage room is located in the underground car park on the left behind the roller door. You can find the key for the door in the apartment next to the blackboard in the hallway.

On the left wall of the entrance to the underground car park you will find a lock. With the key you just found to the apartment, you can open the roller door.

Drive your car into the underground car park up to the white stone wall and turn left around the bend.

Your parking space is behind the curve on the right-hand side with the number 44

The staircase to your apartment is on the opposite side at the back on the left. From there please go to your apartment on the 4th floor as described above.