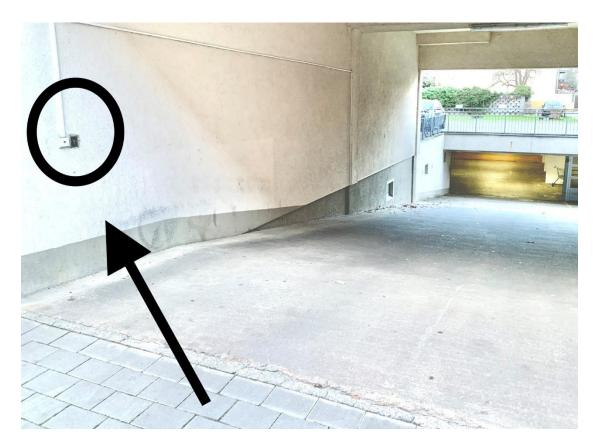

Go past the entrance to the underground car park and turn left into the backyard. You recognize the entrance at the barrier.

Behind the barrier on the right brick wall is a mailbox in the ivy.

You received the current code the key box separately with this document. Your key is in key box #5.

On the left wall of the entrance to the underground car park you will find a lock. With the key you just found to the apartment, you can open the roller door.

Drive your car into the underground car park up to the white stone wall and turn left around the bend.