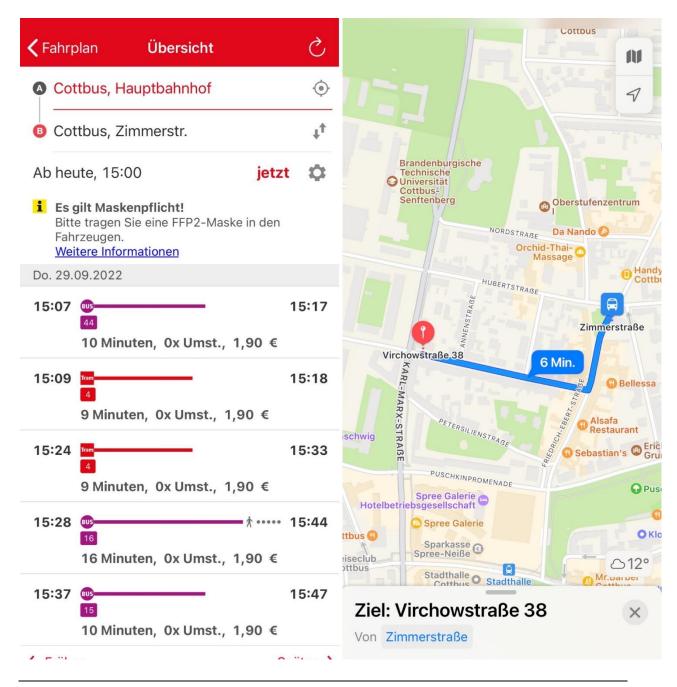

## **Getting there**

The exact address of the building is: Virchowstrasse 38, 03044 Cottbus.

If you want to travel from the train station by public transport, you can take tram line no. 4 in the direction of "Neu Schmellwitz" directly from the station forecourt.

The stop to get off is called "Zimmerstraße". The journey time is about 10 minutes. From there it is about a 6-minute walk to your apartment.