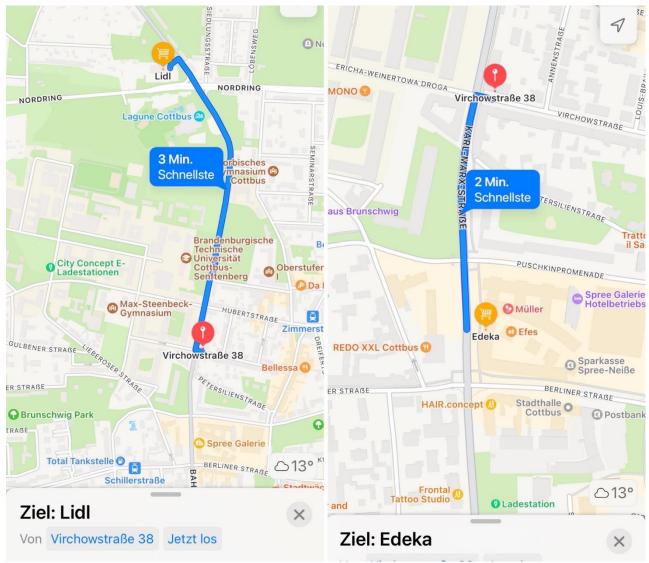

www.cottbus-apartments.de

For any time of the day there is a small late night shop called "Cotti" on the corner of the street 50 m away with everyday necessities. If you want something more, the usual discounters such as Lidle, Rewe or Edeka are also relatively close to the apartment.