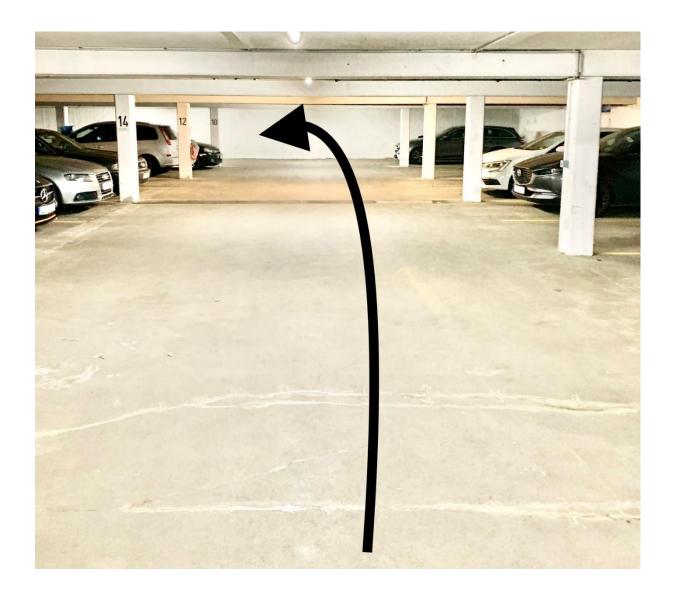

On the left wall of the entrance to the underground car park you will find a lock. With the key you just found to the apartment, you can open the roller door.

Drive your car into the underground car park up to the white stone wall and turn left around the bend.

Your parking space is behind the curve on the right-hand side with the number 44

The staircase to your apartment is on the opposite side at the back on the left. From there please go to your apartment on the 4th floor as described above.