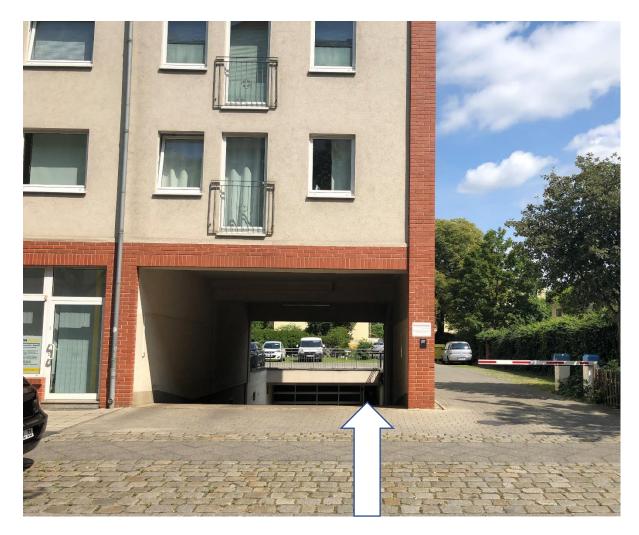

However, you are welcome to park your car on the right-hand side of the entrance to the underground car park for loading and unloading on your arrival and departure so that the distances are not too far.

If you have booked a parking space in the underground car park, please also park your car here and first pick up the key to the apartment. You can find out how to get the key under "Check-in" below.

The lockable bicycle storage room is located in the underground car park on the left behind the roller door. You can find the key for the door in the apartment next to the blackboard in the hallway.

On the left wall of the entrance to the underground car park you will find a lock. With the key you just found to the apartment, you can open the roller door.

Drive your car into the underground car park up to the white stone wall and turn left around the bend.