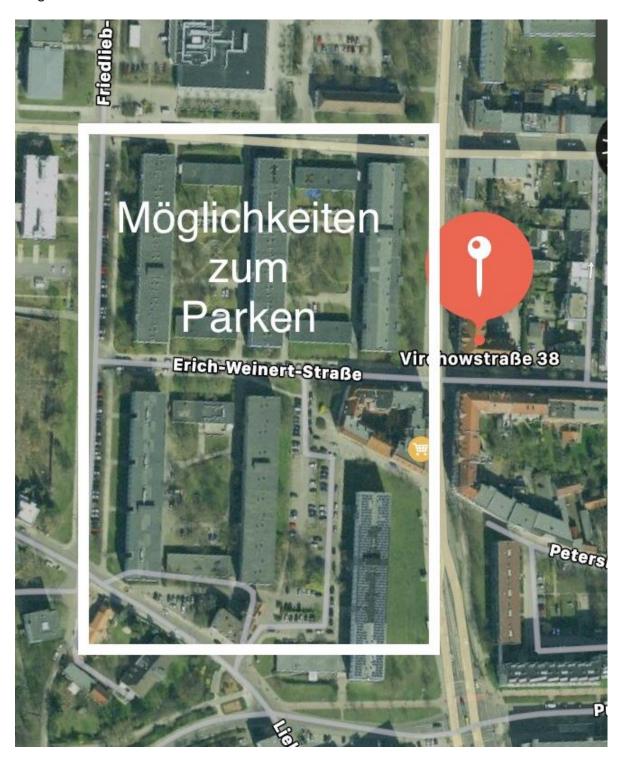

## **Parking**

If you are arriving by car, there are numerous free parking spaces in the adjacent residential area, which is only a few meters away from the apartment complex. (Area in the white rectangle) The best chances are in this street:

Erich-Weinert-Strasse, 03044 Cottbus

Just be careful not to park your car in a time-restricted area if you want to park longer.

Unfortunately, it is not possible to park directly in the backyard, as there are only private parking spaces for the neighboring companies.