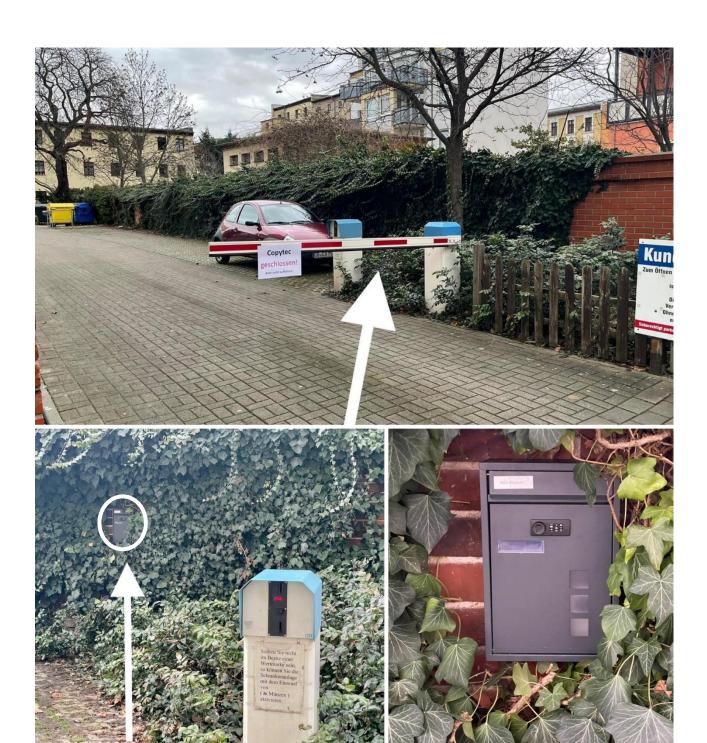

Go past the entrance to the underground car park and turn left into the backyard. You recognize the entrance at the barrier.

Behind the barrier on the right brick wall is a mailbox in the ivy.

You received the current code the key box separately with this document. Your key is in key box #5.

You slide down the black top to reveal the dial. Then enter the current numerical code and slide the black switch down. You can now remove the key and close the key box again. Please turn all combination locks before you leave.