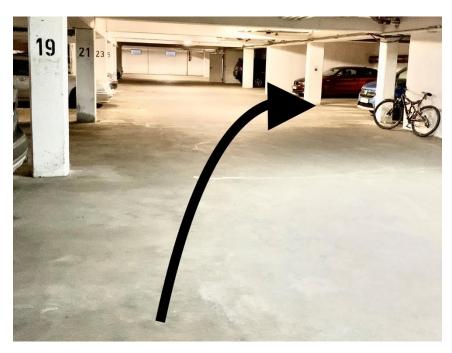

On the left wall of the entrance to the underground car park you will find a lock. With the key you just found to the apartment, you can open the roller door.

Drive your car into the underground car park up to the white stone wall and turn left around the bend.