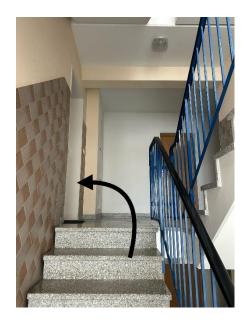

## Check-in

Check-in is relaxed and flexible using a key box on site. So you have no time pressure or stress when you arrive.

And this is how you find your apartment:

This is the entrance to the staircase for your apartment. From here please turn right in the direction of the underground car park.

You go back to the entrance and make your way to the 4th floor.

The apartment is located behind the first door on the left side.

If you have booked a parking space in the underground car park, proceed as follows: