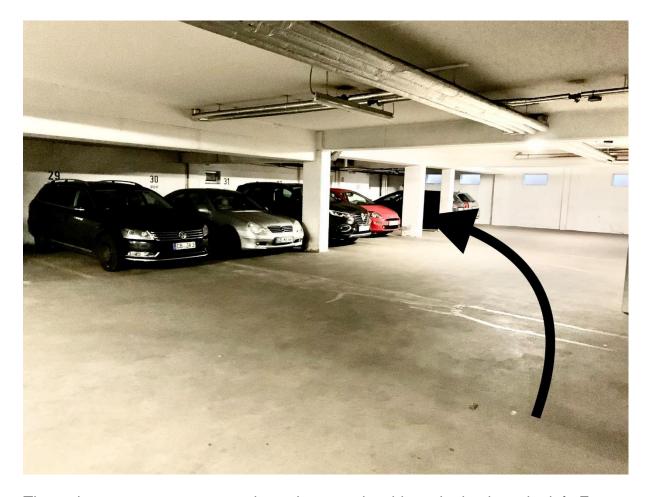

You go back to the entrance and make your way to the 4th floor.

The apartment is located behind the first door on the left side.

If you have booked a parking space in the underground car park, proceed as follows:

Your parking space is behind the curve on the right-hand side with the number 44

The staircase to your apartment is on the opposite side at the back on the left. From there please go to your apartment on the 4th floor as described above.