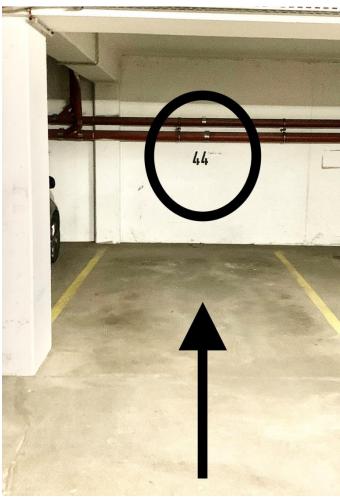

Your parking space is behind the curve on the right-hand side with the number 44

The staircase to your apartment is on the opposite side at the back on the left. From there please go to your apartment on the 4th floor as described above.