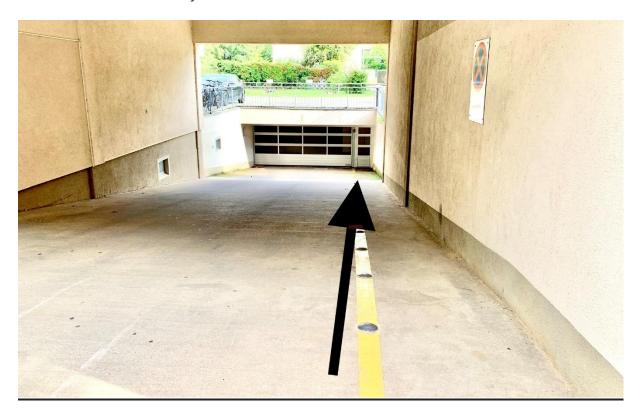

On the left wall of the entrance to the underground car park you will find a lock. With the key you just found to the apartment, you can open the roller door.

Drive your car into the underground car park up to the white stone wall and turn left around the bend.

Your parking space is behind the curve on the right-hand side with the number 44

The staircase to your apartment is on the opposite side at the back on the left. From there please go to your apartment on the 4th floor as described above.