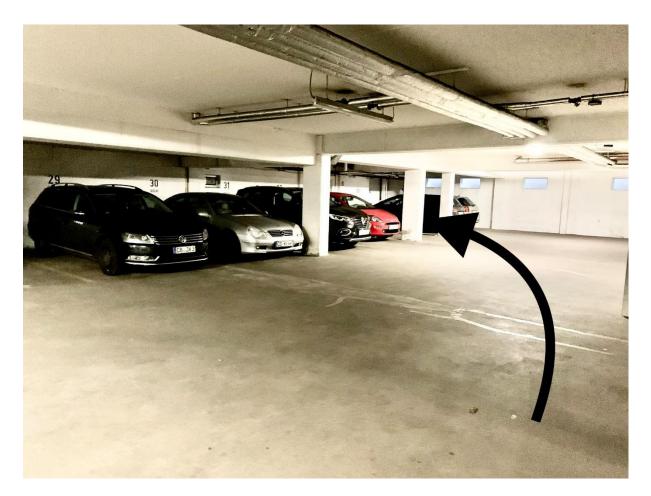

On the left wall of the entrance to the underground car park you will find a lock. With the key you just found to the apartment, you can open the roller door.

Drive your car into the underground car park up to the white stone wall and turn left around the bend.