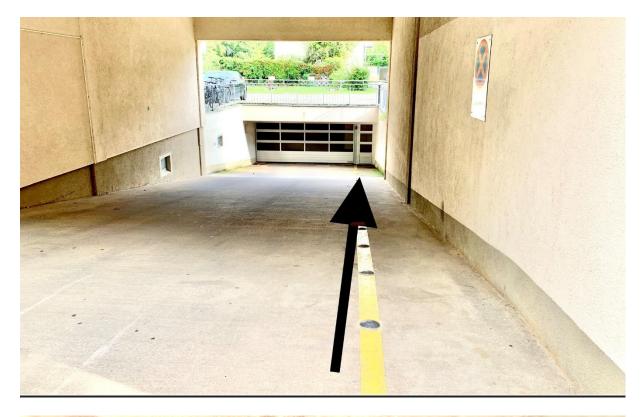

On the left wall of the entrance to the underground car park you will find a lock. With the key you just found to the apartment, you can open the roller door.

Drive your car into the underground car park up to the white stone wall and turn left around the bend.

Your parking space is behind the curve on the right-hand side with the number 44

The staircase to your apartment is on the opposite side at the back on the left. From there please go to your apartment on the 5th floor as described above.