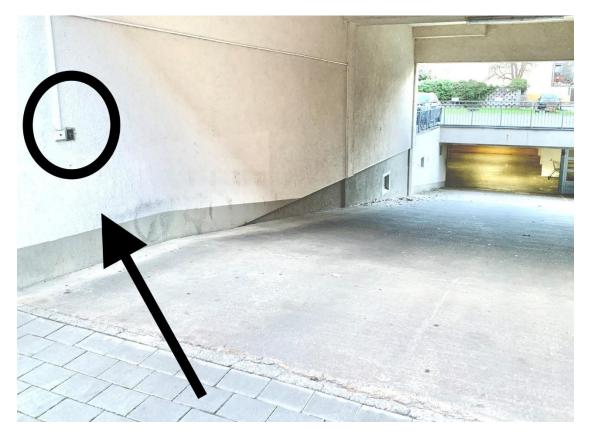

# Check-in

Check-in is relaxed and flexible using a key box on site. So you have no time pressure or stress when you arrive.

And this is how you find your apartment:

This is the entrance to the staircase for your apartment. From here please turn right in the direction of the underground car park.

Go past the entrance to the underground car park and turn left into the backyard. You recognize the entrance at the barrier.

Behind the barrier on the right brick wall is a mailbox /key box in the ivy.