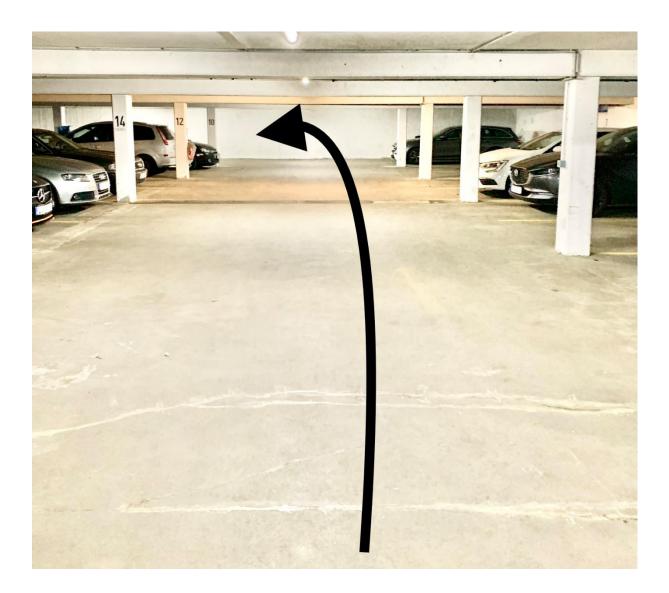

On the left wall of the entrance to the underground car park you will find a lock. With the key you just found to the apartment, you can open the roller door.

Drive your car into the underground car park up to the white stone wall and turn left around the bend.