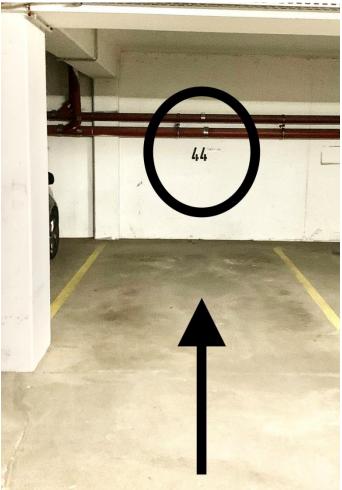

Your parking space is behind the curve on the right-hand side with the number 44

The staircase to your apartment is on the opposite side at the back on the left. From there please go to your apartment on the 5th floor as described above.