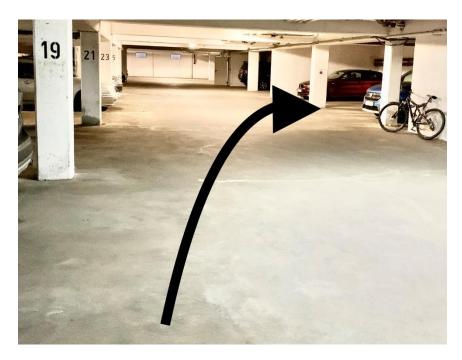

Your parking space is behind the curve on the right-hand side with the number 44

The staircase to your apartment is on the opposite side at the back on the left. From there please go to your apartment on the 5th floor as described above.