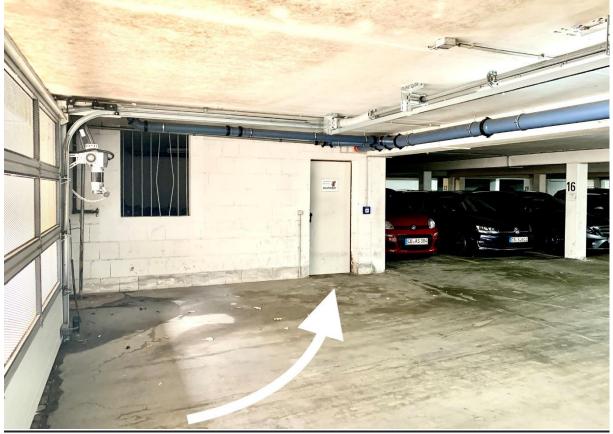

On the left wall of the entrance to the underground car park you will find a lock. With the key you just found to the apartment, you can open the roller door.

Drive your car into the underground car park up to the white stone wall and turn left around the bend.

Your parking space is behind the curve on the right-hand side with the number 44

The staircase to your apartment is on the opposite side at the back on the left. From there please go to your apartment on the 5th floor as described above.