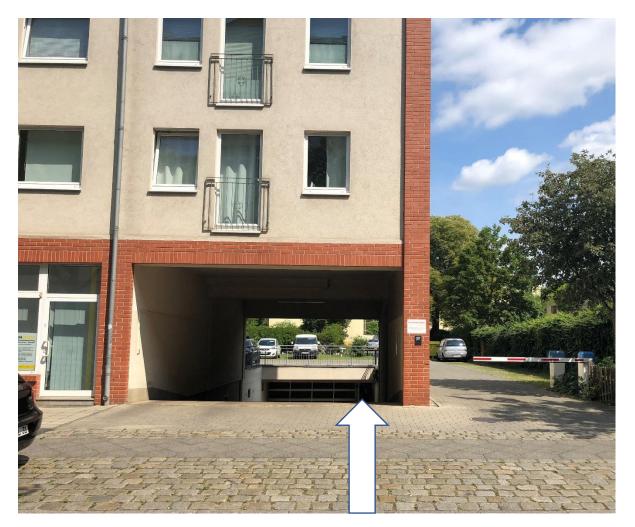

However, you are welcome to park your car on the right-hand side of the entrance to the underground car park for loading and unloading on your arrival and departure so that the distances are not too far.

If you have booked a parking space in the underground car park, please also park your car here and first pick up the key to the apartment. You can find out how to get the key under "Check-in" below. The lockable bicycle storage room is located in the underground car park on the left behind the roller door. You can find the key for the door in the apartment next to the blackboard in the hallway.