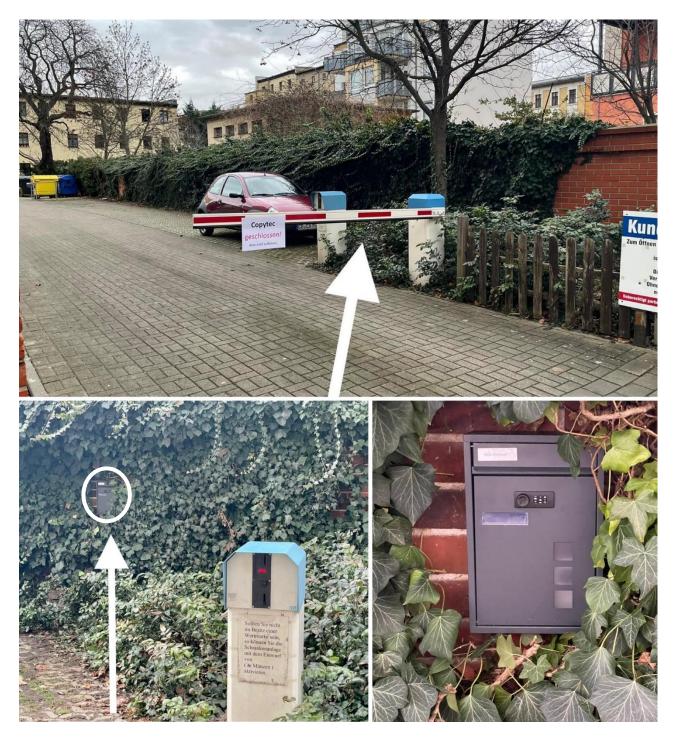

Go past the entrance to the underground car park and turn left into the backyard. You recognize the entrance at the barrier.

Behind the barrier on the right brick wall is a mailbox /key box in the ivy.

You received the current code the key box separately with this document. Your key is in key box #4.

You slide down the black top to reveal the dial. Then enter the current numerical code and slide the black switch down. You can now remove the key and close the key box again. Please turn all combination locks before you leave.