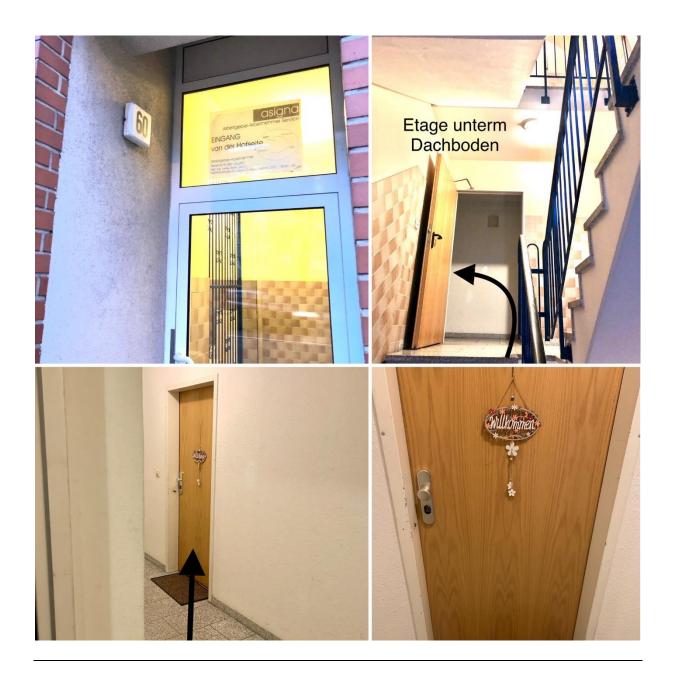

# Check-in

Check-in is relaxed and flexible using a key box on site. So you have no time pressure or stress when you arrive.

And this is how you find your apartment:

This is the entrance to the staircase for your apartment. The key box to self check-in is in the backyard next to the underground car park.

When you are in front of the entrance, please turn right around the corner (Virchowstraße) and walk along the building.

Walk along the wall of the house and until the entrance to the underground car park.

Go past the entrance to the underground car park and turn left into the backyard. You recognize the entrance at the barrier.

Behind the barrier on the right brick wall is a mailbox in the ivy.

You received the current codes for the mailbox lock and the key box separately with this document. Your key is in key box #3.

You slide down the black top to reveal the dial. Then enter the current numerical code and slide the black switch down. You can now remove the key and close the key box and mailbox again. Please turn all combination locks before you leave.

You go back to the entrance and make your way to the 4th floor. (Last floor before the attic)

You turn left into the hallway. The apartment is behind the first door on the right. You can find them by the door sign that says "Willkommen."