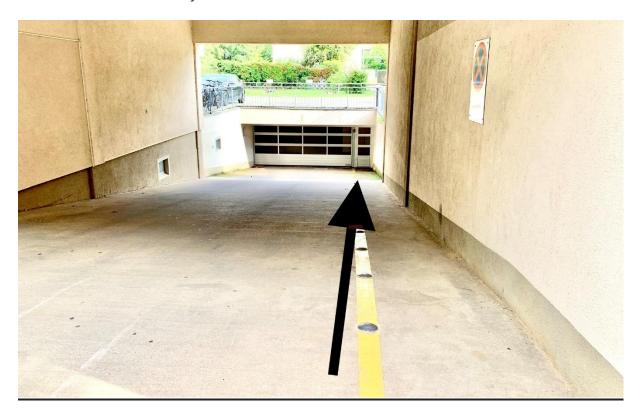

If you have booked a parking space in the underground car park, proceed as follows:

On the left wall of the entrance to the underground car park you will find a lock. With the key you just found to the apartment, you can open the roller door.

Drive your car into the underground car park up to the white stone wall and turn left around the bend.

Your parking space is behind the curve on the right-hand side with the number 44

The staircase to your apartment is to the left of your parking space. From there please go to your apartment on the 4th floor as described above.