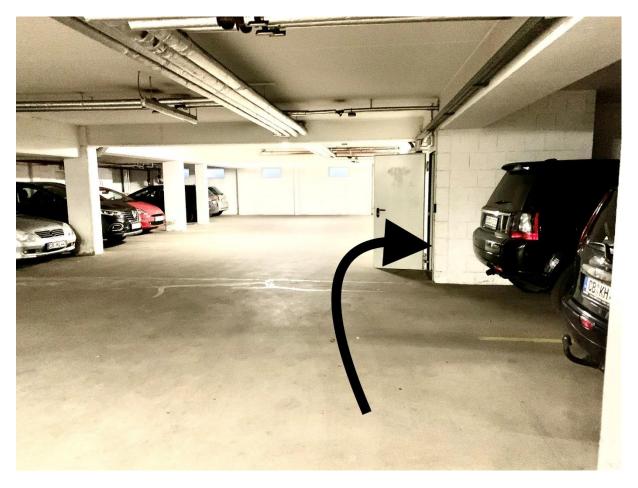

If you have booked a parking space in the underground car park, proceed as follows:

On the left wall of the entrance to the underground car park you will find a lock. With the key you just found to the apartment, you can open the roller door.