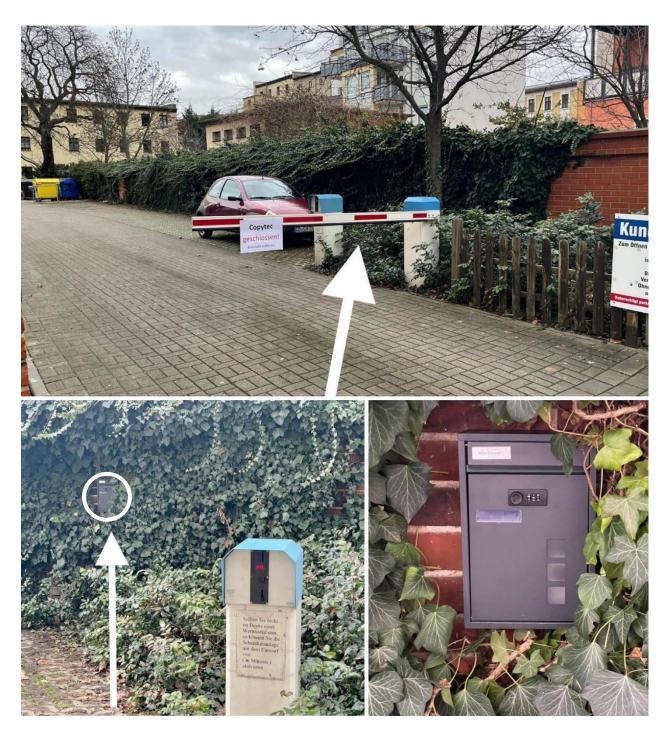

# Check-in

Check-in is relaxed and flexible using a key box on site. So you have no time pressure or stress when you arrive.

And this is how you find your apartment:

This is the entrance to the staircase for your apartment. The key box to self check-in is in the backyard next to the underground car park.

When you are in front of the entrance, please turn right around the corner (Virchowstraße) and walk along the building.

Walk along the wall of the house and until the entrance to the underground car park.

Go past the entrance to the underground car park and turn left into the backyard. You recognize the entrance at the barrier.

Behind the barrier on the right brick wall is a mailbox in the ivy.

You received the current codes for the mailbox lock and the key box separately with this document. Your key is in key box #3.

You slide down the black top to reveal the dial. Then enter the current numerical code and slide the black switch down. You can now remove the key and close the key box and mailbox again. Please turn all combination locks before you leave.