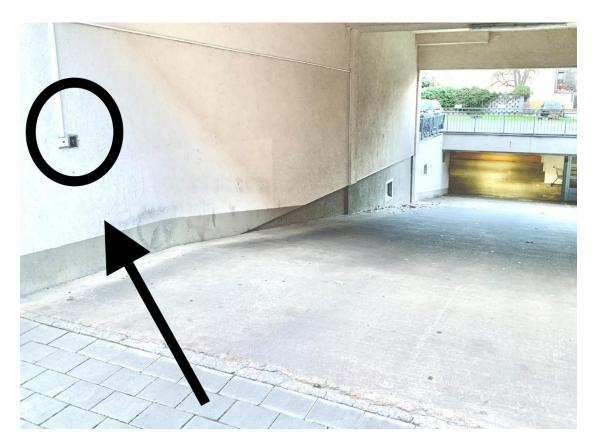

If you have booked a parking space in the underground car park, proceed as follows:

On the left wall of the entrance to the underground car park you will find a lock. With the key you just found to the apartment, you can open the roller door.