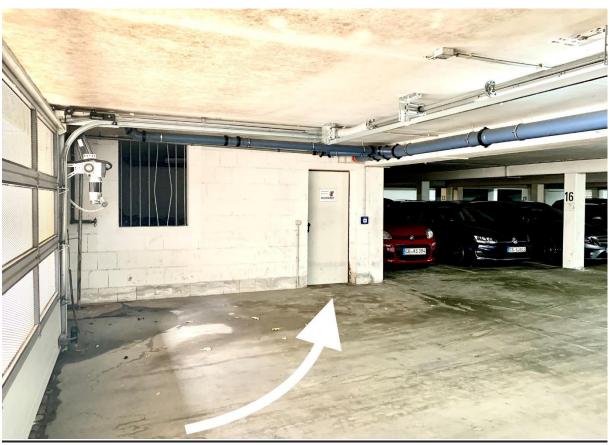

If you have booked a parking space in the underground car park, please also park your car here and first pick up the key to the apartment. You can find out how to get the key under "Check-in" below.

The lockable bicycle storage room is located in the underground car park on the left behind the roller door. You can find the key for the door in the apartment next to the blackboard in the hallway.

Drive your car into the underground car park up to the white stone wall and turn left around the bend.

Your parking space is behind the curve on the right-hand side with the number 44

The staircase to your apartment is to the left of your parking space. From there please go to your apartment on the 4th floor as described above.