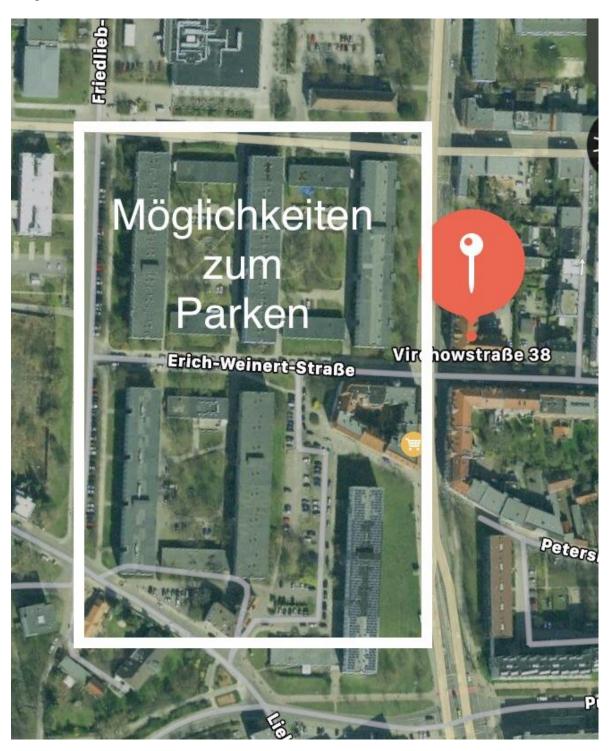

### **Parking**

If you are arriving by car, there are numerous free parking spaces in the adjacent residential area, which is only a few meters away from the apartment complex. (Area in the white rectangle) The best chances are in this street:

#### Erich-Weinert-Strasse

Just be careful not to park your car in a time-restricted area if you want to park longer.

Unfortunately, it is not possible to park directly in the backyard, as there are only private parking spaces for the neighboring companies.