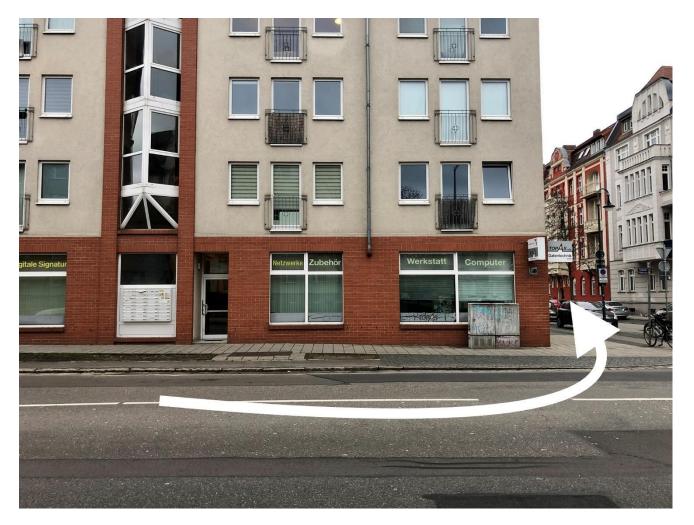

# Check-in

Check-in is relaxed and flexible using a key box on site. So you have no time pressure or stress when you arrive.

And this is how you find your apartment:

This is the entrance to the staircase for your apartment. The key box to self check-in is in the backyard next to the underground car park.

When you are in front of the entrance, please turn right around the corner (Virchowstraße) and walk along the building.

Walk along the wall of the house and until the entrance to the underground car park.