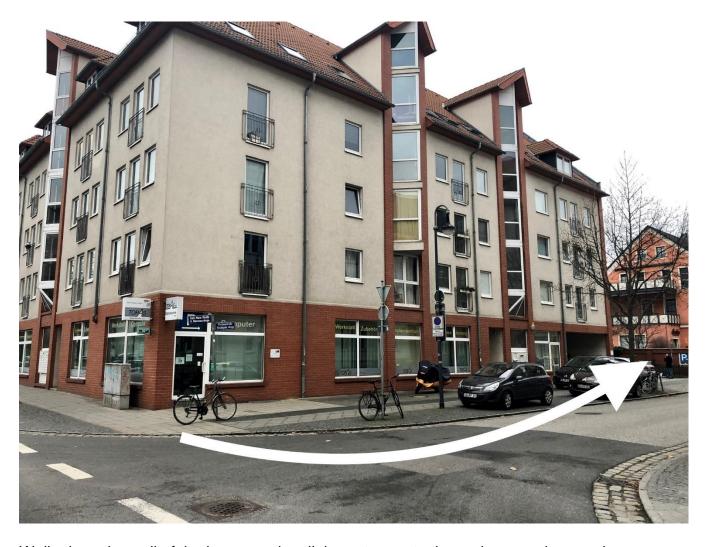

When you are in front of the entrance, please turn right around the corner (Virchowstraße) and walk along the building.

Walk along the wall of the house and until the entrance to the underground car park.

Go past the entrance to the underground car park and turn left into the backyard. You recognize the entrance at the barrier.

Behind the barrier on the right brick wall is a mailbox in the ivy.

You received the current codes for the mailbox lock and the key box separately with this document. Your key is in key box #3.