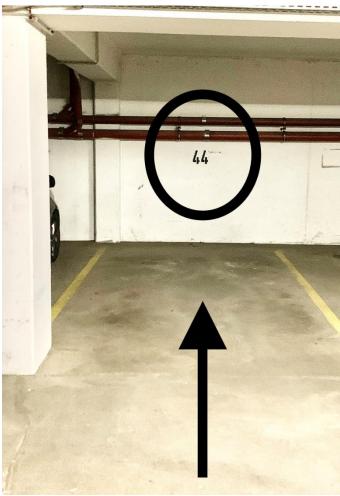

Drive your car into the underground car park up to the white stone wall and turn left around the bend.

Your parking space is behind the curve on the right-hand side with the number 44

The staircase to your apartment is to the left of your parking space. From there please go to your apartment on the 4th floor as described above.