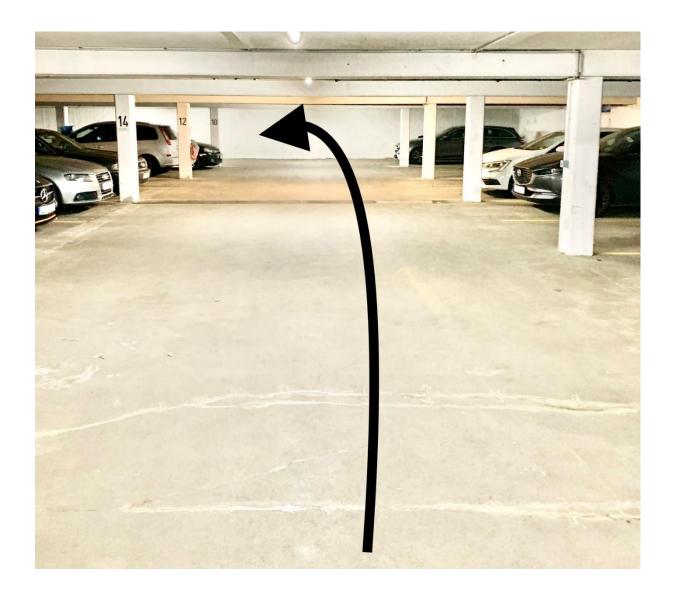

Drive your car into the underground car park up to the white stone wall and turn left around the bend.

Your parking space is behind the curve on the right-hand side with the number 44

The staircase to your apartment is to the left of your parking space. From there please go to your apartment on the 4th floor as described above.