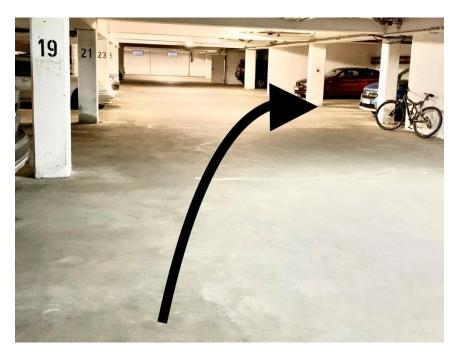

If you have booked a parking space in the underground car park, proceed as follows:

On the left wall of the entrance to the underground car park you will find a lock. With the key you just found to the apartment, you can open the roller door.

Drive your car into the underground car park up to the white stone wall and turn left around the bend.

Your parking space is behind the curve on the right-hand side with the number 44

The staircase to your apartment is to the left of your parking space. From there please go to your apartment on the 4th floor as described above.