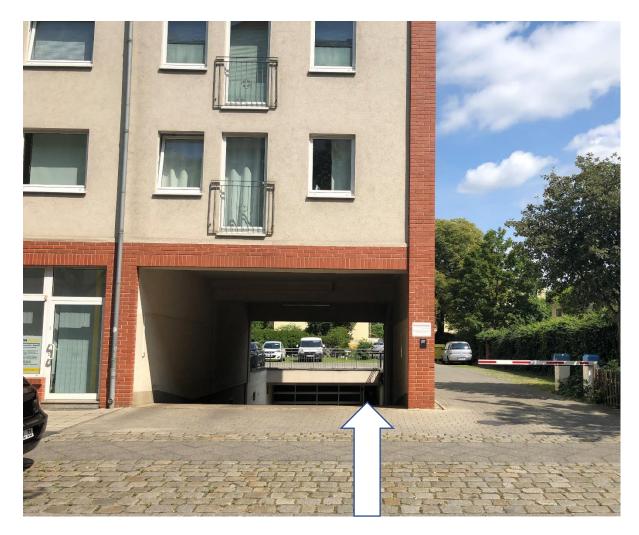

However, you are welcome to park your car on the right-hand side of the entrance to the underground car park for loading and unloading on your arrival and departure so that the distances are not too far.

If you have booked a parking space in the underground car park, please also park your car here and first pick up the key to the apartment. You can find out how to get the key under "Check-in" below.

The lockable bicycle storage room is located in the underground car park on the left behind the roller door. You can find the key for the door in the apartment next to the blackboard in the hallway.

If you have booked a parking space in the underground car park, proceed as follows:

On the left wall of the entrance to the underground car park you will find a lock. With the key you just found to the apartment, you can open the roller door.