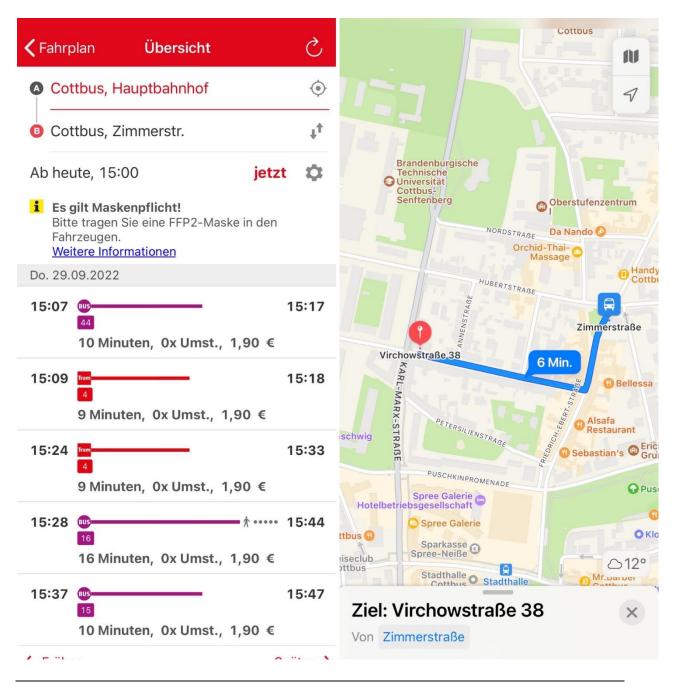

# **Getting there**

The exact address of the building is:

Karl-Marx-Str. 60, 03044 Cottbus or Virchowstr. 38, 03044 Cottbus (corner building with entrances to two different streets)

If you want to travel from the train station by public transport, you can take tram line no. 4 in the direction of "Neu Schmellwitz" directly from the station forecourt.

The stop to get off is called "Zimmerstraße". The journey time is about 10 minutes. From there it is about a 6-minute walk to your apartment.