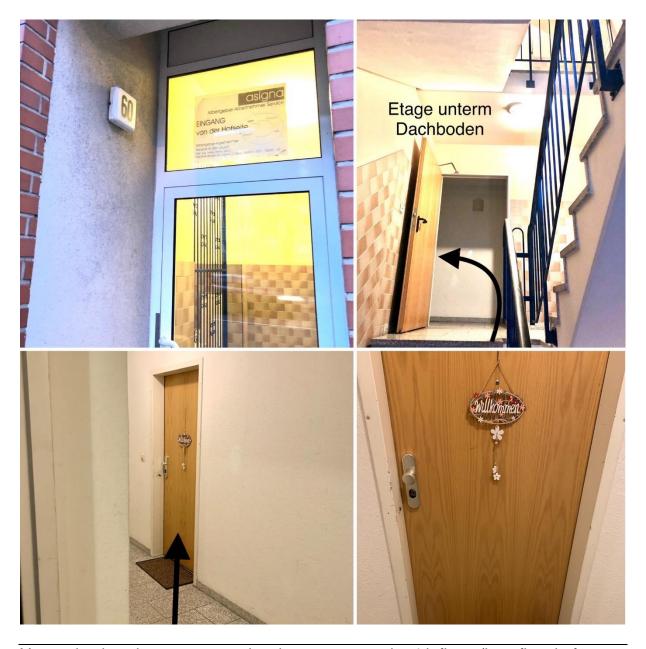

You go back to the entrance and make your way to the 4th floor. (Last floor before the attic)

You turn left into the hallway. The apartment is behind the first door on the right. You can find them by the door sign that says "Willkommen."