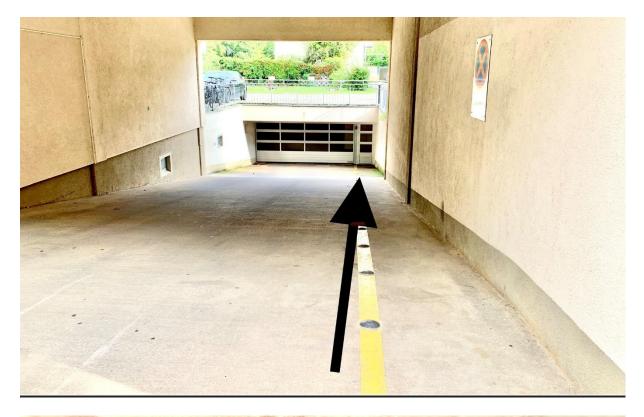

If you have booked a parking space in the underground car park, proceed as follows:

On the left wall of the entrance to the underground car park you will find a lock. With the key you just found to the apartment, you can open the roller door.

Drive your car into the underground car park up to the white stone wall and turn left around the bend.

Your parking space is behind the curve on the right-hand side with the number 44

The staircase to your apartment is on the opposite side at the back on the left. From there please go to your apartment on the 4th floor as described above.