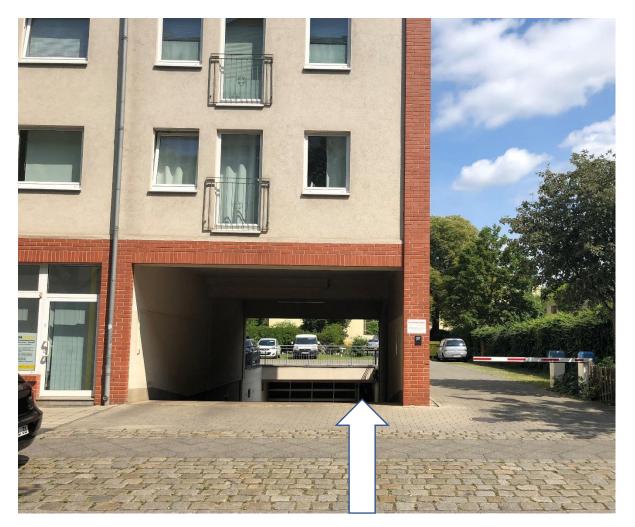

# Check-in

Check-in is relaxed and flexible using a key box on site. So you have no time pressure or stress when you arrive.

And this is how you find your apartment:

This is the entrance to the staircase for your apartment. From here please turn right in the direction of the underground car park.

Go past the entrance to the underground car park and turn left into the backyard. You recognize the entrance at the barrier.

Behind the barrier on the right brick wall is a mailbox in the ivy.

You received the current codes for the mailbox lock and the key box separately with this document. Your key is in key box #1.