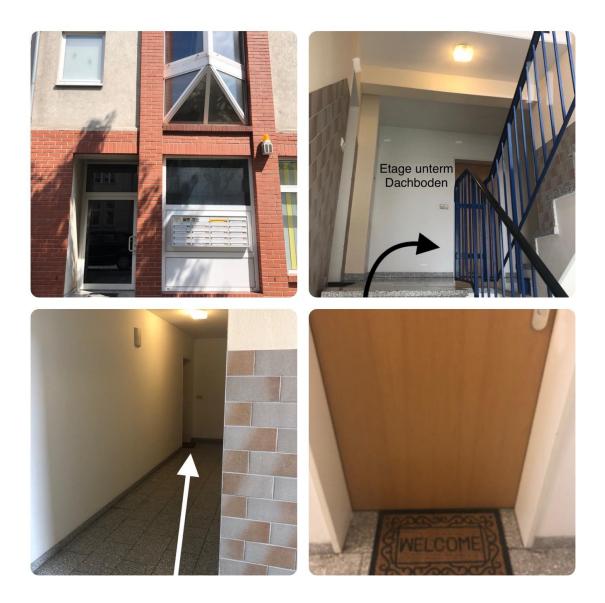

# Check-in

Check-in is relaxed and flexible using a key box on site. So you have no time pressure or stress when you arrive.

And this is how you find your apartment:

This is the entrance to the staircase for your apartment. From here please turn right in the direction of the underground car park.

Go past the entrance to the underground car park and turn left into the backyard. You recognize the entrance at the barrier.

Behind the barrier on the right brick wall is a mailbox in the ivy.

You received the current codes for the mailbox lock and the key box separately with this document. Your key is in key box #1.

You slide down the black top to reveal the dial. Then enter the current numerical code and slide the black switch down. You can now remove the key and close the key box and mailbox again. Please turn all combination locks before you leave.

You go back to the entrance and make your way to the 4th floor. (Last floor before the attic)

The apartment is down the hall in the last door on the left. You can find them on the doormat that says "Welcome".