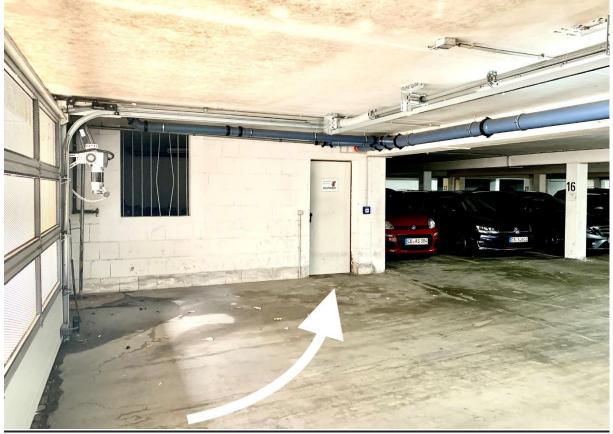

If you have booked a parking space in the underground car park, proceed as follows:

On the left wall of the entrance to the underground car park you will find a lock. With the key you just found to the apartment, you can open the roller door.

Drive your car into the underground car park up to the white stone wall and turn left around the bend.

Your parking space is behind the curve on the right-hand side with the number 44

The staircase to your apartment is on the opposite side at the back on the left. From there please go to your apartment on the 4th floor as described above.