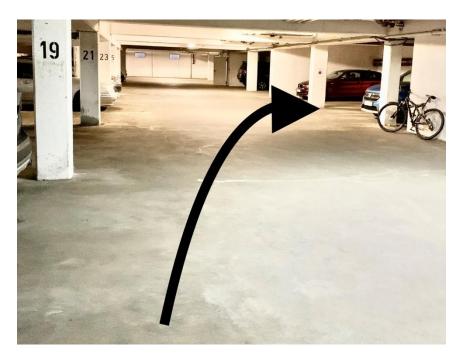

Drive your car into the underground car park up to the white stone wall and turn left around the bend.

Your parking space is behind the curve on the right-hand side with the number 44

The staircase to your apartment is on the opposite side at the back on the left. From there please go to your apartment on the 4th floor as described above.