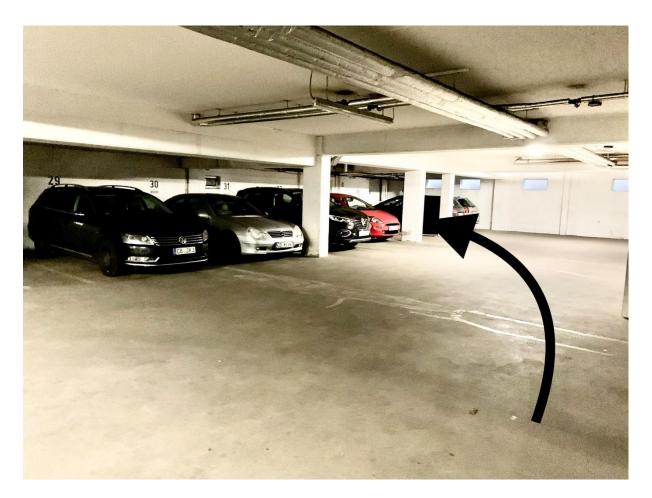

Drive your car into the underground car park up to the white stone wall and turn left around the bend.

Your parking space is behind the curve on the right-hand side with the number 44

The staircase to your apartment is on the opposite side at the back on the left. From there please go to your apartment on the 4th floor as described above.