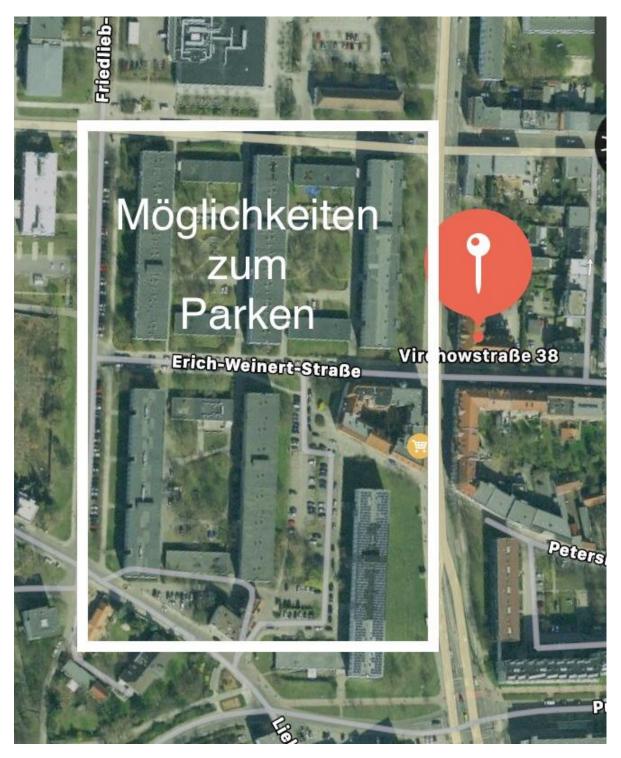

## <u>Parking</u>

If you are arriving by car, there are numerous free parking spaces in the adjacent residential area, which is only a few meters away from the apartment complex. (Area in the white rectangle) The best chances are in this street:

#### Erich-Weinert-Strasse, 03044 Cottbus

Just be careful not to park your car in a time-restricted area if you want to park longer.

Unfortunately, it is not possible to park directly in the backyard, as there are only private parking spaces for the neighboring companies.