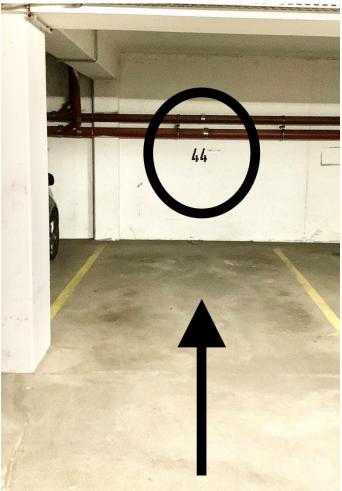

Drive your car into the underground car park up to the white stone wall and turn left around the bend.

Your parking space is behind the curve on the right-hand side with the number 44

The staircase to your apartment is on the opposite side at the back on the left. From there please go to your apartment on the 4th floor as described above.