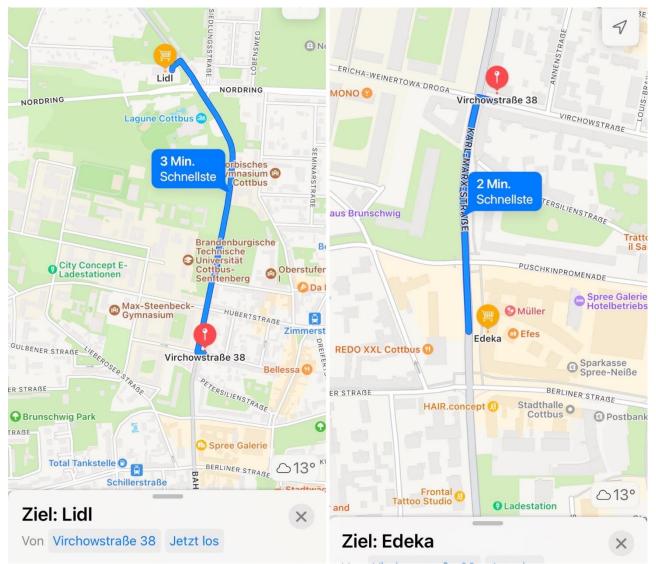

www.cottbus-apartments.de

For any time of the day there is a small late night shop called "Cotti" on the corner of the street 50 m away with everyday necessities. If you want something more, the usual discounters such as Lidle, Rewe or Edeka are also relatively close to the apartment.