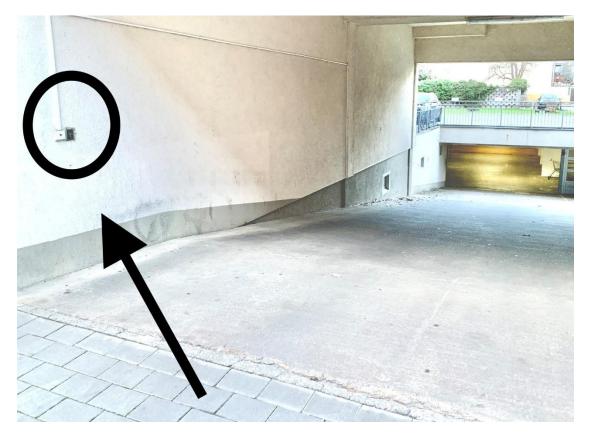

However, you are welcome to park your car on the right-hand side of the entrance to the underground car park for loading and unloading on your arrival and departure so that the distances are not too far.

If you have booked a parking space in the underground car park, please also park your car here and first pick up the key to the apartment. You can find out how to get the key under "Check-in" below. The lockable bicycle storage room is located in the underground car park on the left behind the roller door. You can find the key for the door in the apartment next to the blackboard in the hallway.