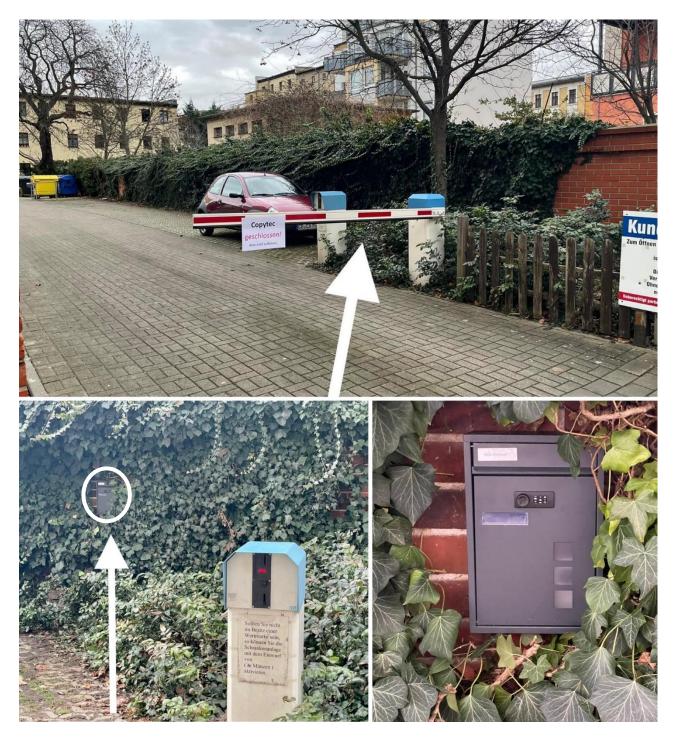

Go past the entrance to the underground car park and turn left into the backyard. You recognize the entrance at the barrier.

Behind the barrier on the right brick wall is a mailbox in the ivy.

You received the current codes for the mailbox lock and the key box separately with this document. Your key is in key box #1.

You slide down the black top to reveal the dial. Then enter the current numerical code and slide the black switch down. You can now remove the key and close the key box and mailbox again. Please turn all combination locks before you leave.