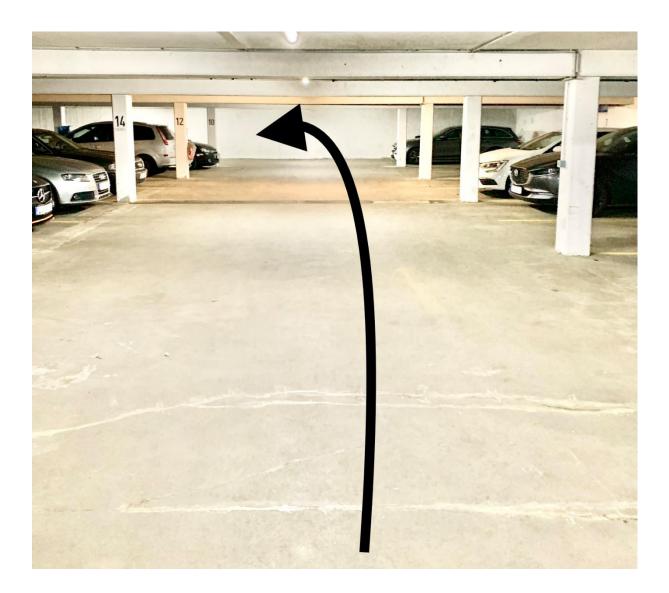

If you have booked a parking space in the underground car park, proceed as follows:

On the left wall of the entrance to the underground car park you will find a lock. With the key you just found to the apartment, you can open the roller door.

Drive your car into the underground car park up to the white stone wall and turn left around the bend.

Your parking space is behind the curve on the right-hand side with the number 44

The staircase to your apartment is on the opposite side at the back on the left. From there please go to your apartment on the 4th floor as described above.