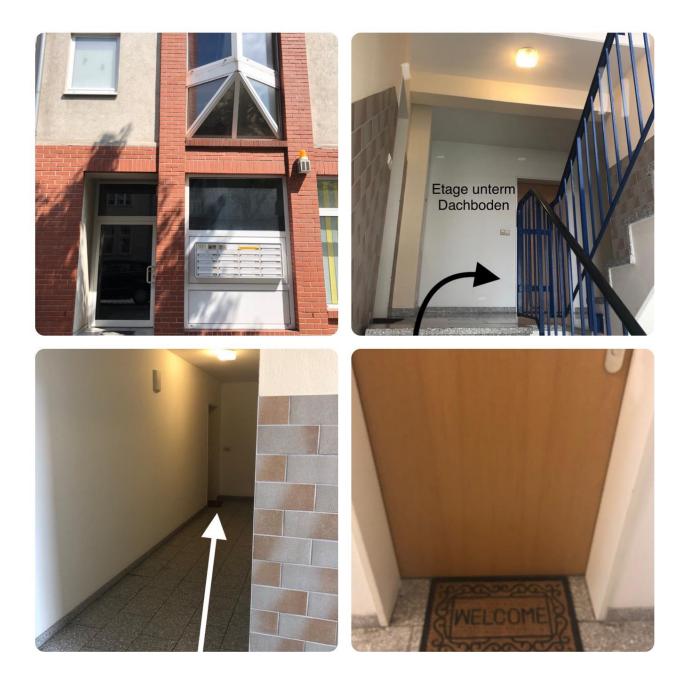

You go back to the entrance and make your way to the 4th floor. (Last floor before the attic)

The apartment is down the hall in the last door on the left. You can find them on the doormat that says "Welcome".